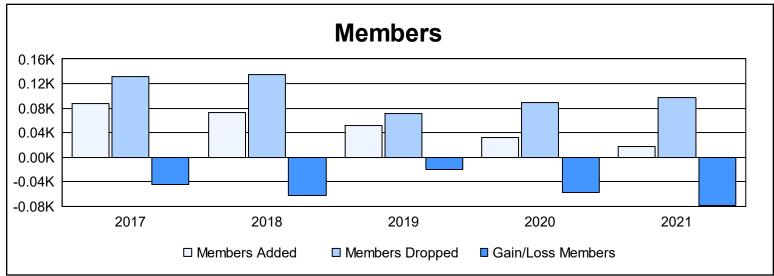

District U 4 As of June 2021 Cumulative

| Year      | New<br>Clubs | Dropped<br>Clubs | Gain/<br>Loss<br>Clubs | New<br>Members | Charter<br>Members | Reinstate<br>Members | Transfer<br>Members | Total<br>Member<br>Added | Total<br>Members<br>Dropped | Gain/<br>Loss<br>Members |
|-----------|--------------|------------------|------------------------|----------------|--------------------|----------------------|---------------------|--------------------------|-----------------------------|--------------------------|
| 2016-2017 | 0            | 0                | 0                      | 79             | 1                  | 4                    | 3                   | 87                       | 132                         | -45                      |
| 2017-2018 | 0            | 2                | -2                     | 45             | 2                  | 23                   | 2                   | 72                       | 135                         | -63                      |
| 2018-2019 | 0            | 1                | -1                     | 47             | 0                  | 3                    | 1                   | 51                       | 71                          | -20                      |
| 2019-2020 | 0            | 0                | 0                      | 25             | 0                  | 5                    | 2                   | 32                       | 89                          | -57                      |
| 2020-2021 | 0            | 1                | -1                     | 16             | 0                  | 2                    | 0                   | 18                       | 97                          | -79                      |
| Average   | 0            | 1                | -1                     | 42             | 1                  | 7                    | 2                   | 52                       | 105                         | -53                      |