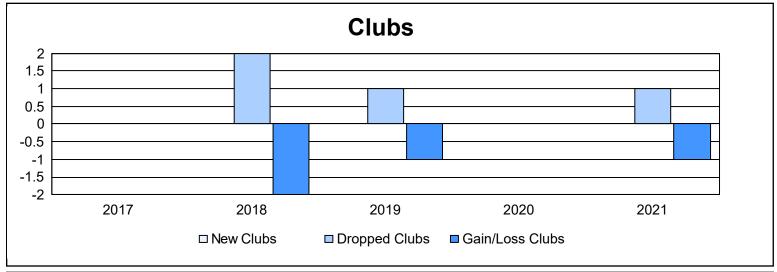

District U 4 As of June 2021 Cumulative

| Year      | New<br>Clubs | Dropped<br>Clubs | Gain/<br>Loss<br>Clubs | New<br>Members | Charter<br>Members | Reinstate<br>Members | Transfer<br>Members | Total<br>Member<br>Added | Total<br>Members<br>Dropped | Gain/<br>Loss<br>Members |
|-----------|--------------|------------------|------------------------|----------------|--------------------|----------------------|---------------------|--------------------------|-----------------------------|--------------------------|
| 2016-2017 | 0            | 0                | 0                      | 79             | 1                  | 4                    | 3                   | 87                       | 132                         | -45                      |
| 2017-2018 | 0            | 2                | -2                     | 45             | 2                  | 23                   | 2                   | 72                       | 135                         | -63                      |
| 2018-2019 | 0            | 1                | -1                     | 47             | 0                  | 3                    | 1                   | 51                       | 71                          | -20                      |
| 2019-2020 | 0            | 0                | 0                      | 25             | 0                  | 5                    | 2                   | 32                       | 89                          | -57                      |
| 2020-2021 | 0            | 1                | -1                     | 16             | 0                  | 2                    | 0                   | 18                       | 97                          | -79                      |
| Average   | 0            | 1                | -1                     | 42             | 1                  | 7                    | 2                   | 52                       | 105                         | -53                      |